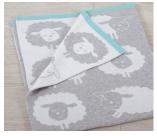

### Treetops Knitted Blanket

This cosy blanket is breathable and soft. Knitted in grey with 3D dot details, in unisex colours. 100% cotton, 70 x 90 cm.

Code: 9937TT