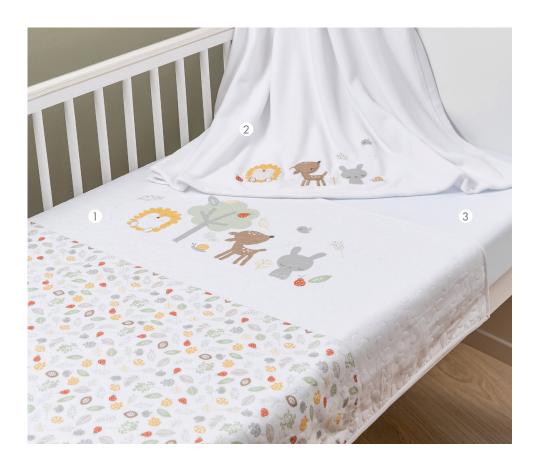

### Treetops 3 Piece Bedding Set

The Treetops Bedding Set includes a coverlet, fleece blanket and fitted sheet – everything you need to dress your baby's cot or cot bed. The coverlet is printed with adorable forest animals in a soft, unisex colour palette. The fleece blanket is generously sized and super-soft, perfect for snuggling under! The set is complete with a white fitted sheet.

- 1. Coverlet 100 x 120 cm
- 2. Fleece blanket 100 x 120 cm
- 3. Fitted sheet 140 x 70 cm

Code: 9918TT