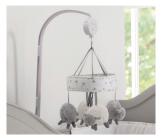

#### Counting Sheep Musical Cot Mobile

The Musical Cot Mobile adds a beautiful finishing touch to a nursery. Featuring four soft, sleepy sheep and a farm gate, this soothing mobile plays 'Twinkle Twinkle Little Star' and rotates gently. Wind-up mechanism, no batteries required.

Code: 7917CS