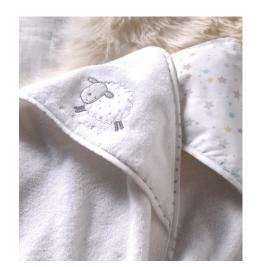

#### Counting Sheep Hooded Cuddle Robes 2 Pack

The Hooded Cuddle Robes are designed to make bathtimes comfortable and convenient. They're made from 100% soft cotton towelling, to be gentle on your baby's skin. Supplied as a pack of two different designs, they make a lovely practical gift for a new baby.  $75 \times 75$  cm.

Code: 7504CS