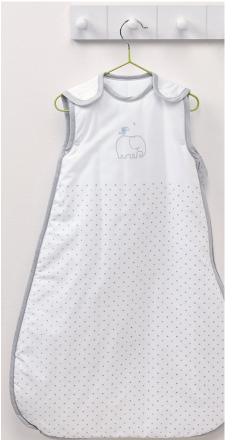

#### Counting Sheep Sleeping Bag

Made from crisp white cotton with fresh print colours, appliqué and embroidered details, this Sleeping Bag will keep your baby warm and snug all night long. The zip makes night time changes easy. 2.5 tog. 0-6 months.

Code: 7599CS