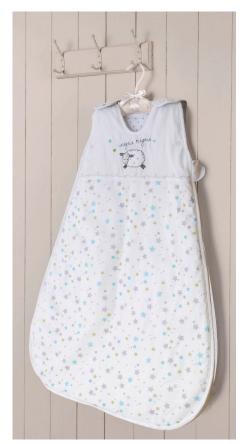

#### Counting Sheep Sleeping Bag

Made from crisp white cotton with fresh print colours, appliqué and embroidered details, this Sleeping Bag will keep your baby warm and snug all night long. The zip makes night time changes easy. 2.5 tog. 0-6 months.

Code: 7599CS