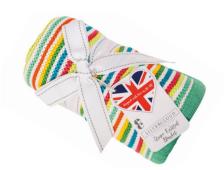

#### Stripe Knitted Blanket

This cosy blanket is breathable and soft. Knitted in a rainbow stripe pattern, in bright unisex colours. 100% cotton, 70 x 90 cm.

Code: 9883