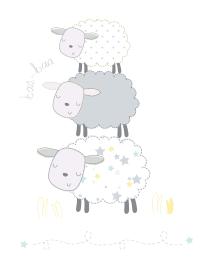

The Counting Sheep Bedding Set includes a coverlet, fleece blanket and printed fitted sheet, featuring adorable sleepy sheep and little stars. The coverlet is printed in fresh, unisex colours with profile stitched details. The fleece blanket is generously sized and super-soft, perfect for snuggling under! A fitted sheet printed with little stars completes the set.

- 1. Coverlet 100 x 120 cm
- 2. Fleece blanket 100 x 120 cm
- 3. Printed fitted sheet 140 x 70 cm

Code: 9882CS