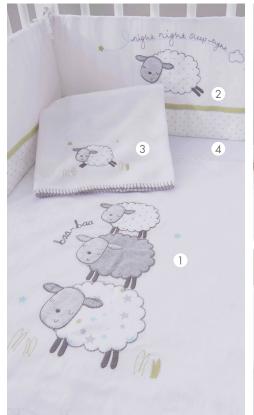

## Counting Sheep 4 Piece Space-Saving Cot Bedding Set

The Space-Saving Cot Bedding Set contains everything you need to beautifully dress a small cot. The set includes a coverlet, bumper, and a super-soft fleece blanket, all featuring adorable sleepy sheep in appliqué and embroidery. A white jersey fitted sheet completes the set. Every piece is suitable for use from birth.

- 1. Coverlet 70 x 90 cm
- 2. Bumper 120 x 25 cm
- 3. Fleece blanket 120 x 60 cm
- 4. Fitted sheet 90 x 52 cm

Code: 8494CS