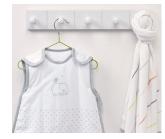

#### Counting Sheep Sleeping Bag

Made from crisp white cotton with fresh print colours, appliqué and embroidered details, this Sleeping Bag will keep your baby warm and snug all night long. The zip makes night time changes easy. 2.5 tog. 0-6 months.

Code: 7599CS