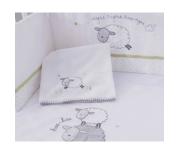

The Counting Sheep Bedding Set includes a coverlet, fleece blanket and printed fitted sheet, featuring adorable sleepy sheep and little stars. The coverlet is printed in fresh, unisex colours with profile stitched details. The fleece blanket is generously sized and super-soft, perfect for snuggling under! A fitted sheet printed with little stars completes the set.

- 1. Coverlet 100 x 120 cm
- 2. Fleece blanket 100 x 120 cm
- 3. Printed fitted sheet 140 x 70 cm

Code: 9882CS