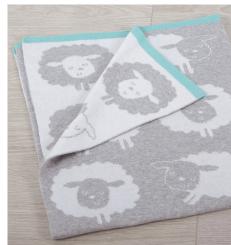

#### Counting Sheep Pram/Moses Blanket

The Pram/Moses Blanket features a beautiful sleepy sheep design, knitted in grey and white with an aqua trim. It's perfect for adding a layer in your baby's cot or Moses basket, or to pop in the pushchair as a travel blanket. 70 x 90 cm.

Code: 7953CS