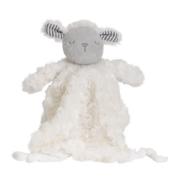

#### Counting Sheep Comforter

This soft, fluffy Comforter is the perfect companion for your baby's bedtime. Made with super-soft plush fabrics, it is soothing and comforting and will help your little one learn to settle themselves.

Code: 8173CS