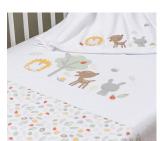

## Safari Friends 3 Piece Bedding Set

The Safari Friends Bedding Set includes a coverlet, bumper and fitted sheet – everything you need to dress your baby's cot or cot bed. The coverlet is backed with super-soft fleece, and is safe for use from birth. The coverlet and bumper are printed with a cute collection of safari animals in a soft, unisex colour palette. The set is complete with a white fitted sheet.

- 1. Coverlet 100 x 120 cm
- 2. Bumper 30 x 140 cm
- 3. Fitted sheet 140 x 70 cm

Code: M262994