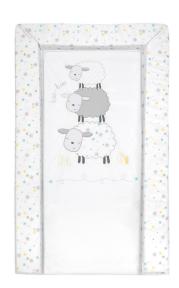

#### Counting Sheep Changing Mat

The Changing Mat features an adorable print of three sleepy sheep, with little stars. The mat is softly padded for support and comfort during nappy changes, and it is waterproof and easy to wipe clean.

Code: 7594CS