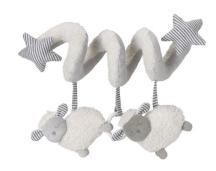

#### Counting Sheep Activity Spiral

The Activity Spiral is designed to wrap around your baby's infant car seat handle, pushchair or stroller, to keep them amused. The soft, fluffy sheep encourage your little one to explore by reaching, pulling and squeezing. The sheep contain a chime and a crinkle sound, and there's a teether to discover.