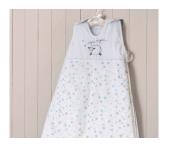

#### Counting Sheep Sleeping Bag

Made from crisp white cotton with fresh print colours, appliqué and embroidered details, this Sleeping Bag will keep your baby warm and snug all night long. The zip makes night time changes easy. 2.5 tog. 0-6 months.

Code: 7599CS