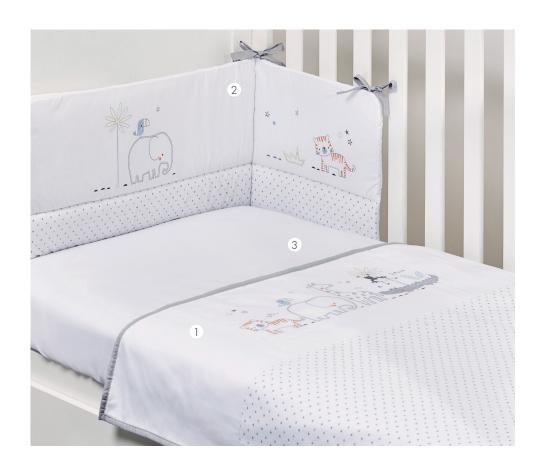

### Treetops 3 Piece Bedding Set

The Treetops Bedding Set includes a coverlet, fleece blanket and fitted sheet – everything you need to dress your baby's cot or cot bed. The coverlet is printed with adorable forest animals in a soft, unisex colour palette. The fleece blanket is generously sized and super-soft, perfect for snuggling under! The set is complete with a white fitted sheet.

- 1. Coverlet 100 x 120 cm
- 2. Fleece blanket 100 x 120 cm
- 3. Fitted sheet 140 x 70 cm

Code: 9918TT