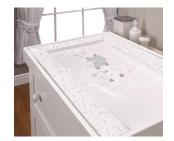

#### Counting Sheep Changing Mat

The Changing Mat features an adorable print of three sleepy sheep, with little stars. The mat is softly padded for support and comfort during nappy changes, and it is waterproof and easy to wipe clean.

Code: 7594CS