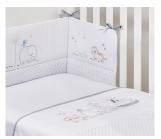

## Counting Sheep 4 Piece Space-Saving Cot Bedding Set

The Space-Saving Cot Bedding Set contains everything you need to beautifully dress a small cot. The set includes a coverlet, bumper, and a super-soft fleece blanket, all featuring adorable sleepy sheep in appliqué and embroidery. A white jersey fitted sheet completes the set. Every piece is suitable for use from birth.

- 1. Coverlet 70 x 90 cm
- 2. Bumper 120 x 25 cm
- 3. Fleece blanket 120 x 60 cm
- 4. Fitted sheet 90 x 52 cm

Code: 8494CS