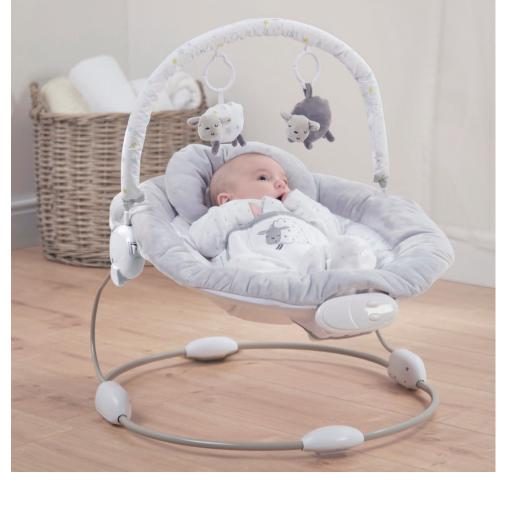

## Counting Sheep Bouncer

The Bouncer provides a supportive, cosy place for baby to relax. It's made in soft-touch fabrics with beautiful print and embroidery details, and features a head support cushion for newborns. The toy bar has two sleepy sheep toys, and your baby will enjoy the soothing vibration and music features. It's suitable from birth to around 6 months, or once the child can sit unaided.

Requires 2 x C batteries (not included).

Code: 7924CS