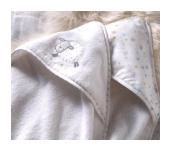

#### Counting Sheep Hooded Cuddle Robes 2 Pack

The Hooded Cuddle Robes are designed to make bathtimes comfortable and convenient. They're made from 100% soft cotton towelling, to be gentle on your baby's skin. Supplied as a pack of two different designs, they make a lovely practical gift for a new baby.  $75 \times 75$  cm.

Code: 7504CS