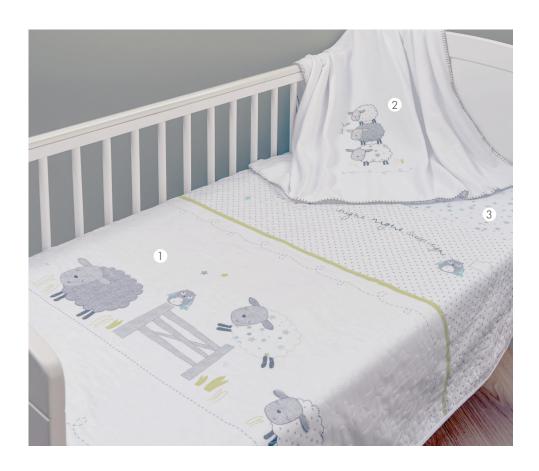

The Counting Sheep Bedding Set includes a coverlet, fleece blanket and printed fitted sheet, featuring adorable sleepy sheep and little stars. The coverlet is printed in fresh, unisex colours with profile stitched details. The fleece blanket is generously sized and super-soft, perfect for snuggling under! A fitted sheet printed with little stars completes the set.

- 1. Coverlet 100 x 120 cm
- 2. Fleece blanket 100 x 120 cm
- 3. Printed fitted sheet 140 x 70 cm

Code: 9882CS